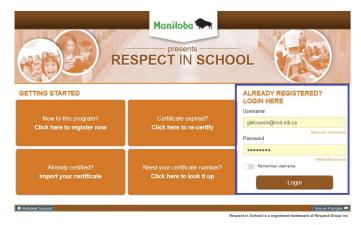

## **Detailed Access Instructions**

- 1. Click on URL: https://mbed-school.respectgroupinc.com
- 2. Choose your preferred language of instruction:

3. Choose the appropriate icon:

| GETTING STARTED                               |                                                  |                               | ALREADY REGISTERED                      | ?                                                                                                    |
|-----------------------------------------------|--------------------------------------------------|-------------------------------|-----------------------------------------|------------------------------------------------------------------------------------------------------|
| New to this program?                          | Certificate expired?<br>Click here to re-certify |                               | Username                                |                                                                                                      |
| Click here to register now                    |                                                  |                               | Enter your username                     |                                                                                                      |
|                                               |                                                  |                               | Password                                | over Username                                                                                        |
|                                               |                                                  |                               | Enter your password                     |                                                                                                      |
| Already certified?<br>Import your certificate | Need your certil                                 |                               | Remember Username                       | eset Password                                                                                        |
| import your certificate                       | Click here to look it up                         |                               | Login                                   | Program".                                                                                            |
| Click here to regis                           |                                                  |                               | lificate expired?<br>here to re-certify | ALREADY REGISTERED?<br>LOGIN HERE<br>Username<br>Enter your username<br>Recover Username<br>Password |
|                                               |                                                  |                               |                                         | Enter your password                                                                                  |
| Already certifi                               |                                                  | Need your certificate number? |                                         | Reset Password                                                                                       |
| Import your certificate                       |                                                  | Click here to look it up      |                                         | Login                                                                                                |
|                                               |                                                  |                               |                                         |                                                                                                      |