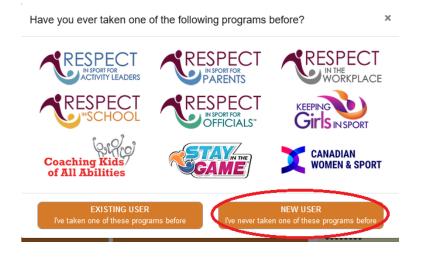

b) Click on "New User".

- c) Fill in <u>all</u> areas of Registration Form, click on "I'm not a Robot", then click "Submit Registration".
  - For <u>Association</u> Choose "Rolling River School Division" and appropriate building/school.