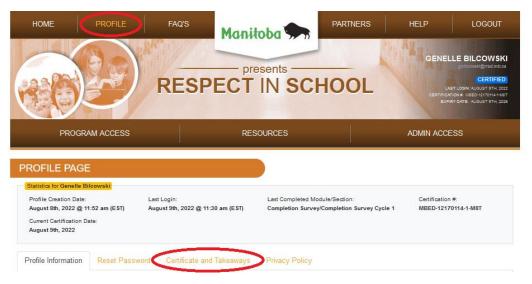

 h) Once complete, your certificate is available to view and print from the "Profile" page. To modify your profile click the profile button in the menu above. After making any changes, be sure to click "save".