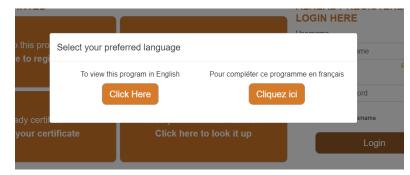

## **Detailed Access Instructions**

- 1. Click on URL: https://mbed-school.respectgroupinc.com
- 2. Choose your preferred language of instruction:

3. Choose the appropriate icon:

| GETTING STARTED                               |                                                  |                               | ALREADY REGISTERED                      | ?                                                                                                    |
|-----------------------------------------------|--------------------------------------------------|-------------------------------|-----------------------------------------|------------------------------------------------------------------------------------------------------|
| New to this program?                          | Certificate expired?<br>Click here to re-certify |                               | Username                                |                                                                                                      |
| Click here to register now                    |                                                  |                               | Enter your username                     |                                                                                                      |
|                                               |                                                  |                               | Password                                | over Username                                                                                        |
|                                               |                                                  |                               | Enter your password                     |                                                                                                      |
| Already certified?<br>Import your certificate | Need your certil                                 |                               | Remember Username                       | eset Password                                                                                        |
| import your certificate                       | Click here to look it up                         |                               | Login                                   | Program".                                                                                            |
| Click here to regis                           |                                                  |                               | lificate expired?<br>here to re-certify | ALREADY REGISTERED?<br>LOGIN HERE<br>Username<br>Enter your username<br>Recover Username<br>Password |
|                                               |                                                  |                               |                                         | Enter your password                                                                                  |
| Already certifi                               |                                                  | Need your certificate number? |                                         | Reset Password                                                                                       |
| Import your certificate                       |                                                  | Click here to look it up      |                                         | Login                                                                                                |
|                                               |                                                  |                               |                                         |                                                                                                      |