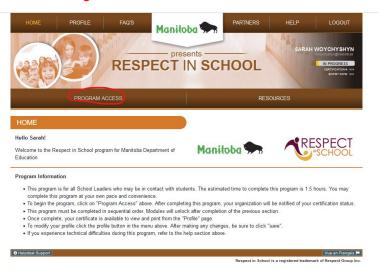

#### Click on "Program Access" f)

g) After completing this program, your organization will be notified of your certification status. This program must be completed in sequential order. Modules will unlock after completion of the previous section.

 h) Once complete, your certificate is available to view and print from the "Profile" page. To modify your profile click the profile button in the menu above. After making any changes, be sure to click "save".

i) If you experience technical difficulties during this program, refer to the help section.